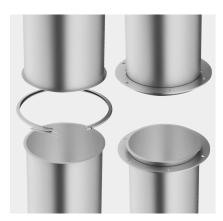

### FLANGED SINGLE WALL SYSTEMS

These systems are designed to enable quick and easy dismantling e.g. for cleaning purposes. Depending on the application, Jeremias offers you different types of pipe connections: The first possibility is a flanged socket which is secured by a V-band mechanism. The second possibility is if more stability and stiffness is needed. In this case the flange sockets can be connected by screwing together two (loose) flanges, no V-Band required. The third option is using pipes with welded flanges, which can be screwed together.