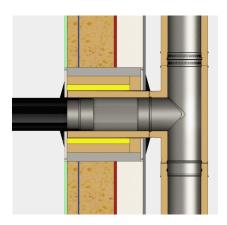

### DW-KL / EW-KL

DW-KL (double wall) and EW-KL (single wall) conical systems incorporate a pressure-tight steel to steel conical joint and clamp system for quick and easy assembly on the site. The conical steel to steel contact at each connection allows high stiffness, sealing, and durability. As no silicone sealant are needed the system is perfect for applications with high exhaust gas temperatures.

DW-FL is a hybrid system which combines the best of the world class DW-KL features with the assembly ease of flanged pressure stack systems. The stainless steel construction has a conical joint and includes a ceramic fiber insulation with various thickness options. A flange socket is secured by a V-band mechanism which ensures correct pressure tightness. Model DW-FS is very similar to DWFL. But instead of a conical connection it uses a locating spigot for guiding the flange sections together.