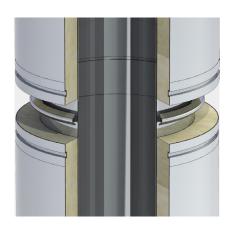

### DW-KL / EW-KL

DW-KL (double wall) and EW-KL (single wall) conical systems incorporate a pressure-tight steel to steel conical joint and clamp system for quick and easy assembly on the site. The conical steel to steel contact at each connection allows high stiffness, sealing, and durability. As no silicone sealant are needed the system is perfect for applications with high exhaust gas temperatures.