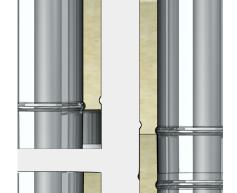

### DW-KL / EW-KL

DW-KL (double wall) and EW-KL (single wall) conical systems incorporate a pressure-tight steel to steel conical joint and clamp system for quick and easy assembly on the site. The conical steel to steel contact at each connection allows high stiffness, sealing, and durability. As no silicone sealant are needed the system is perfect for applications with high exhaust gas temperatures.

DW-FL is a hybrid system which combines the best of the world class DW-KL features with the assembly ease of flanged pressure stack systems. The stainless steel construction has a conical joint and includes a ceramic fiber insulation with various thickness options. A flange socket is secured by a V-band mechanism which ensures correct pressure tightness. Model DW-FS is very similar to DWFL. But instead of a conical connection it uses a locating spigot for guiding the flange sections together.