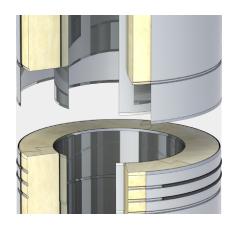

DW-FL is a hybrid system which combines the best of the world class DW-KL features with the assembly ease of flanged pressure stack systems. The stainless steel construction has a conical joint and includes a ceramic fiber insulation with various thickness options. A flange socket is secured by a V-band mechanism which ensures correct pressure tightness. Model DW-FS is very similar to DWFL. But instead of a conical connection it uses a locating spigot for guiding the flange sections together.