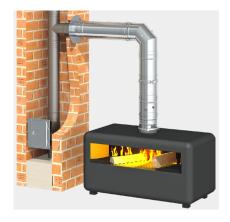

### COMMERCIAL EXHAUST SYSTEMS

Commercial applications require pressure tightness and high temperatures. Jeremias offers a wide range of flue systems designed to extract combustion gases from generators, CHPs, ovens, condensing boilers, micro-cogeneration, pressurized boilers etc. These systems are also perfect for air supply and ventilation applications.

#### **DW-POWER**

DW-POWER is a double wall stainless steel flue system especially designed for engines, emergency standby power systems and maritime applications in dry operating mode. Gaskets in the outer casing allow a stress-free thermal expansion of the inner tube hence no compensators needed. A big advantage compared to conventional flue systems!