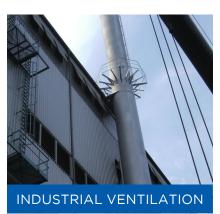

- BIOMASS BOILERS
- HEAT-RECOVERY **VENTILATION**

- GAS-, OIL- UND **BIOMASS BOILERS**
- VENTILATION
- COFFEE ROASTERS
- PIZZA OVENS
- BAKERIES

- EMERGENCY BACKUP **GENERATORS**
- INDUSTRIAL VENTILATION
- INDUSTRIAL KITCHEN **EXHAUST**