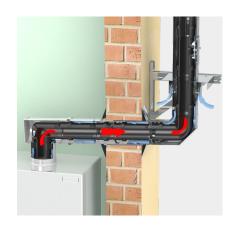

### COMMERCIAL EXHAUST SYSTEMS

Commercial applications require pressure tightness and high temperatures. Jeremias offers a wide range of flue systems designed to extract combustion gases from generators, CHPs, ovens, condensing boilers, micro-cogeneration, pressurized boilers etc. These systems are also perfect for air supply and ventilation applications.

### FLANGED SINGLE WALL SYSTEMS

These systems are designed to enable quick and easy dismantling e.g. for cleaning purposes. Depending on the application, Jeremias offers you different types of pipe connections: The first possibility is a flanged socket which is secured by a V-band mechanism. The second possibility is if more stability and stiffness is needed. In this case the flange sockets can be connected by screwing together two (loose) flanges, no V-Band required. The third option is using pipes with welded flanges, which can be screwed together.